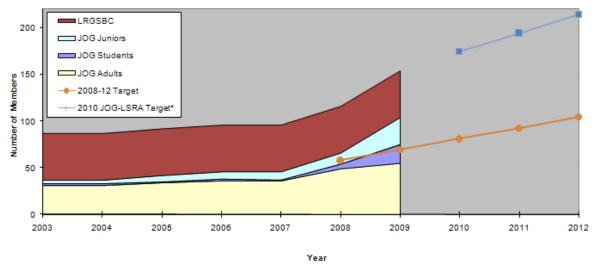

## 1. Increased Participants through Local Partnerships

Membership increased from 66 in 2008 to 104 in 2009.

#### Lancaster John O' Gaunt Rowing Club Projected Membership

\* 2010 JOG-Lancaster Schools' Rowing Association Partnership.

The amount of Club based activities increased from 1861 in 2008 to 3410 in 2009.