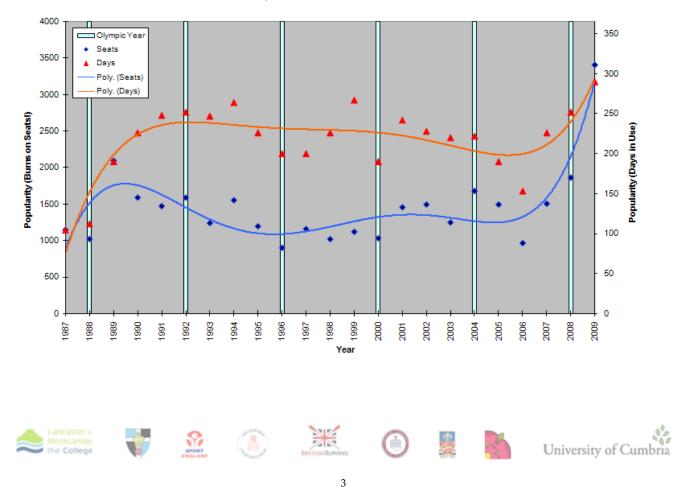

#### Lancaster John O' Gaunt Rowing Club Projected Membership

\* 2010 JOG-Lancaster Schools' Rowing Association Partnership.

The amount of Club based activities increased from 1861 in 2008 to 3410 in 2009.

#### Activity to the end of 2009

Junior Membership increased to 29; up from 12 in 2008.

New members joined via:

- Partnership Ripley St. Thomas High School (10)
- Partnership Lancaster Girls' Grammar School (4)
- Lancaster Royal Grammar School (4)
- Other (3)